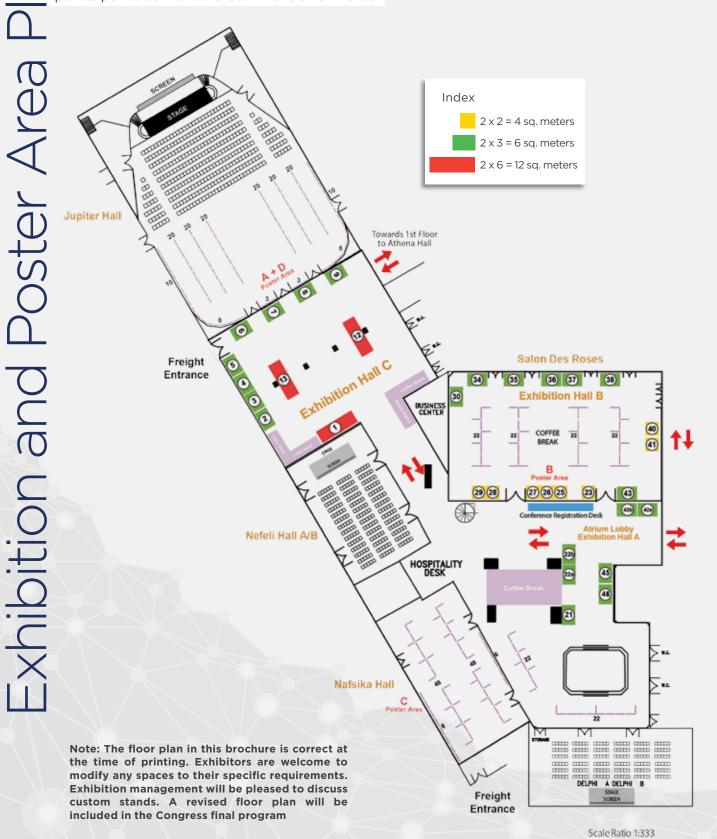

The Commercial / technical exhibition will be held in Rodos Palace Hotel.

The conference program will be structured to maximize the opportunity for participants to visit the commercial exhibition.

## Platinum Sponsors - Exhibitors

**Booth 13** 

## Gold Sponsors - Exhibitors

**Booth 38** 

**Booth 12** 

## **Premium Exhibitors**

**Booth 7** 

**Booth 2** 

**Booth 8** 

**Booths 4-5** 

**Booth 3** 

**Booth 1** 

**Booth 9** 

## Standard Exhibitors

**Booth 35** 

**Booths 40-41** 

Booth 46

**Booth 21** 

**Booth 30** 

project FLEXPOL EUROPE

Booth 27

Booth 34

Booth 26

**Booth 45** 

**Booth 29** 

**Booth 22A** 

**Booth 22B** 

**Booth 28** 

**Booth 25** 

Booth 42a

**Booth 36** 

SPS

**Booth 37** 

Booth 43

Booth 23

Booth 42<sub>B</sub>

Homer and Nanotechnology Art Corner